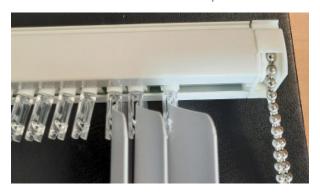

#### Additional Information

Punch hole size – 6m (wide) x 4mm (height) Hole punch position – 6mm from top of slat

Finished cut slat is curved at top and bottom

Sloping headrails are available on request. Longest drop, shortest drop and slope width measurements are required when ordering, in recess size. Max. recommended angle of sloping blind is 35 degrees of the horizontal position.