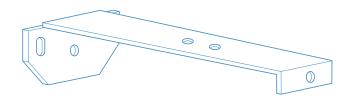

#### **BRACKET OPTIONS**

#### **Top Fix Spring Bracket**

Shallow Frame 89mm

Shallow Frame 135mm

Shallow Frame 127mm