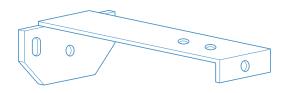

#### **BRACKET OPTIONS**

#### **Top Fix Spring Bracket**

Shallow Frame 89mm

Shallow Frame 135mm

Shallow Frame 127mm